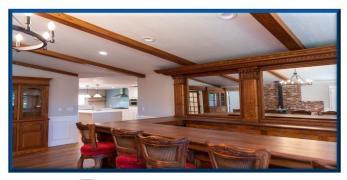

## 1321 Longview Way, Carson City , NV 89703

https://primelocationsnv.com/1321-longview-way/

4,574+- sq. ft. of total living and indoor entertaining space on single level. Recently remodeled. Move in ready. Large multi-generational home, with lots of great indoor/outdoor areas for the entire family. Located in Carson City's desirable westside. No HOA. Hike, bike, and OHV open space trails beginning at the end of your driveway. The heart of the home features a large chefs' kitchen with 3 deep sinks, upgraded appliances, and vast quartz counters with plenty of seating. Access the formal dining room via the large architectural arch, separate formal living room, and huge family room featuring historic solid oak 150+ year old bar from Virginia City's heyday. All 3 main home bedrooms feature private en-suite and walk in closets. The massive master wing features an additional separated office space, with outdoor access