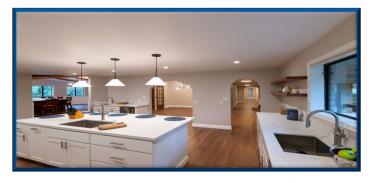

## 1321 Longview Way, Carson City , NV 89703

https://primelocationsnv.com/1321-longview-way/

4,574+- sq. ft. of total living and indoor entertaining space on single level. Recently remodeled. Move in ready. Large multi-generational home, with lots of great indoor/outdoor areas for the entire family. Located in Carson City's desirable westside. No HOA. Hike, bike, and OHV open space trails beginning at the end of your driveway. The heart of the home features a large chefs' kitchen with 3 deep sinks, upgraded appliances, and vast quartz counters with plenty of seating. Access the formal dining room via the large architectural arch, separate formal living room, and huge family room featuring historic solid oak 150+ year old bar from Virginia City's heyday. All 3 main home bedrooms feature private en-suite and walk in closets. The massive master wing features an additional separated office space, with outdoor access