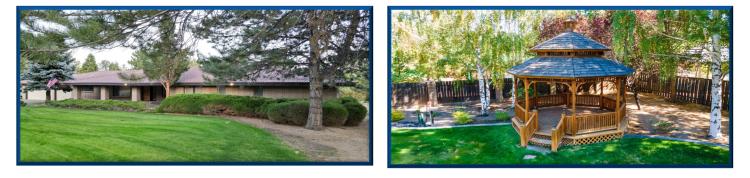

## 1321 Longview Way, Carson City , NV 89703

https://primelocationsnv.com/1321-longview-way/

4,574+- sq. ft. of total living and indoor entertaining space on single level. Recently remodeled. Move in ready. Large multi-generational home, with lots of great indoor/outdoor areas for the entire family. Located in Carson City's desirable westside. No HOA. Hike, bike, and OHV open space trails beginning at the end of your driveway. The heart of the home features a large chefs' kitchen with 3 deep sinks, upgraded appliances, and vast quartz counters with plenty of seating. Access the formal dining room via the large architectural arch, separate formal living room, and huge family room featuring historic solid oak 150+ year old bar from Virginia City's heyday. All 3 main home bedrooms feature private en-suite and walk in closets. The massive master wing features an additional separated office space, with outdoor access

Massive DG pad for your RV/ Toy parking with water/electric hookups. Separate workshop storage building. Huge covered and uncovered entertaining patios. 3 car- garage. Cedar Gazebo. Garden area. Fully landscaped. Room for you to add a pool and/or car barn.