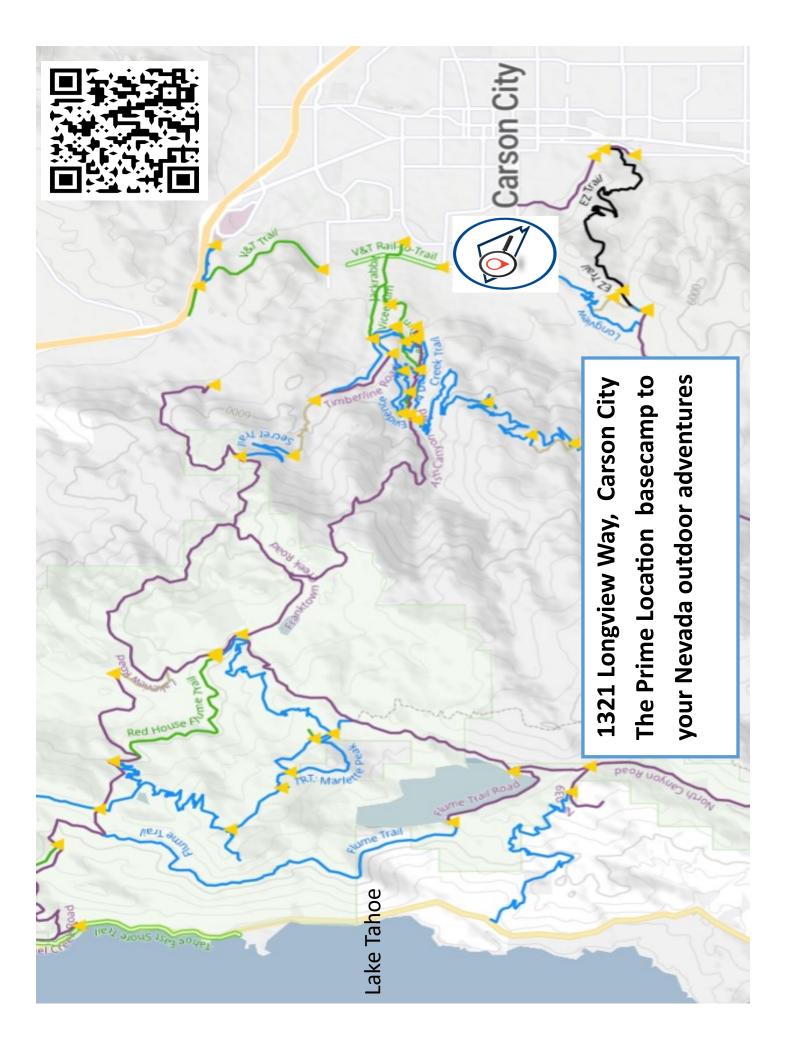

## 1321 Longview Way, Carson City , NV 89703

https://primelocationsnv.com/1321-longview-way/

4,574+- sq. ft. of total living and indoor entertaining space on single level. Recently remodeled. Move in ready. Large multi-generational home, with lots of great indoor/outdoor areas for the entire family. Located in Carson City's desirable westside. No HOA. Hike, bike, and OHV open space trails beginning at the end of your driveway. The heart of the home features a large chefs' kitchen with 3 deep sinks, upgraded appliances, and vast quartz counters with plenty of seating. Access the formal dining room via the large architectural arch, separate formal living room, and huge family room featuring historic solid oak 150+ year old bar from Virginia City's heyday. All 3 main home bedrooms feature private en-suite and walk in closets. The massive master wing features an additional separated office space, with outdoor access