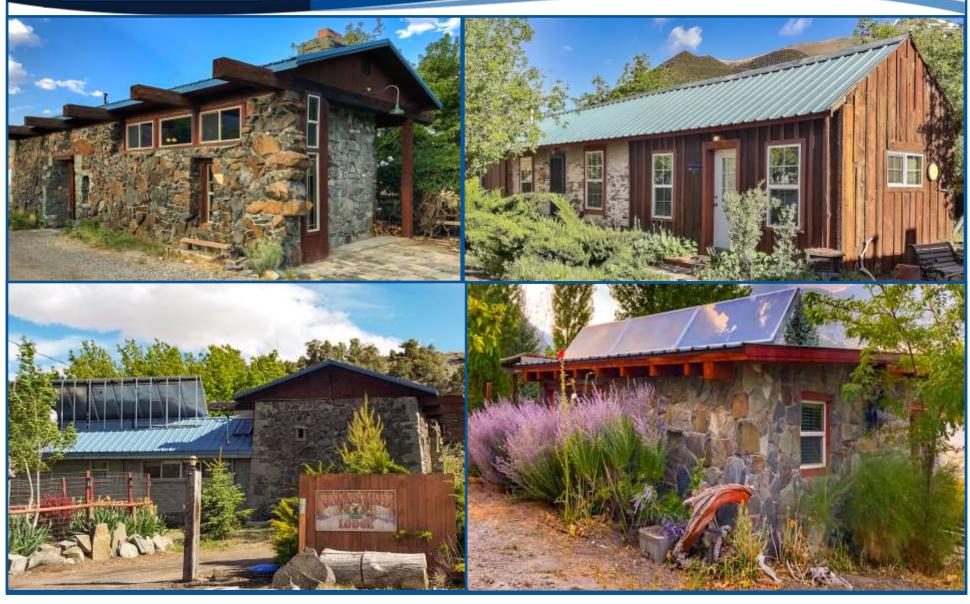

#### On the grid but off the radar!

Located in Kingston, Nevada luxury with a rustic atmosphere for the adventurous rural explorer this lodge is perfect for those looking for the elusive "hidden gem."

Marvel at the Toiyabe range and vast high desert of the Big Smoky Valley, from the wood-fired hot tub, outdoor kitchen/bar, or impressive rock lodge, you'll know you have found the peaceful escape you've been searching for!

#### **PROPERTY FEATURES**

- 7 Lots w/ access to community well + 2 acres water irrigation rights
- Town water system, Nevada Energy electric, propane, AT&T landline, satellite
- Landscaped 1.5 acres with automatic sprinklers and drip system
- Wood-fired hot tub with redwood deck and changing room
- Professionally remodeled in 2008

#### MAIN LODGE

- Commercial chef's kitchen hood, range with grease inceptor, 3 compartment sink and prep kitchen w/granite countertops
- Commercial stainless appliances
- Solar radiant hydronic heat in the lodge and rock cabin
- 14' ceilings held with center-cut redwood beams, ceiling fans
- Massive grand rock fireplace
- Private bar including shuffleboard table
- Paver patio with BBW bar, grape covered gazebo and raised flower beds

#### SUITES DETAILS

- The Panchot "Stone House"- King bedroom, kitchenette, a separate room with a futon, electric fireplace, and private patio.
- The Hacienda "former bunkhouse"- Queen bed kitchenette and jacuzzi tub.
- The Kevie Queen bed and kitchenette with ADA friendly and has a roll-in tile shower.
- The DeLayne is a former old schoolhouse that was moved to the property. Queen bed with kitchenette and attached bathroom