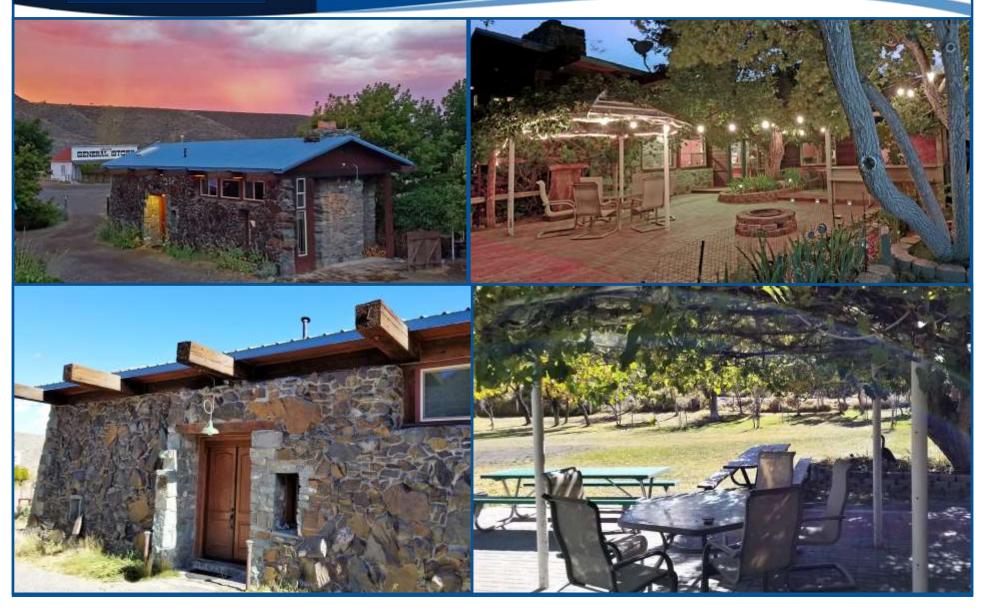

#### MAIN LODGE

- Commercial chef's kitchen hood, range with grease inceptor, 3 compartment sink and prep kitchen w/granite countertops
- Commercial stainless appliances
- Solar radiant hydronic heat in the lodge and rock cabin
- 14' ceilings held with center-cut redwood beams, ceiling fans
- Massive grand rock fireplace
- Private bar including shuffleboard table
- Paver patio with BBW bar, grape covered gazebo and raised flower beds

While there are minimal services in Kingston including an airstrip (LID: N15) and general store, there are innumerable entertaining activities to enjoy in the area. While Kingston is in the Big Smoky Valley, it's also nestled into Kingston Canyon, and apart of the grandiose Toiyabe Mountains. Reserve a spectacularly scenic campground within the canyon, or spend the day off roading through the canyon, where you will pass one of Nevada's taller peaks, Bunker Hill.