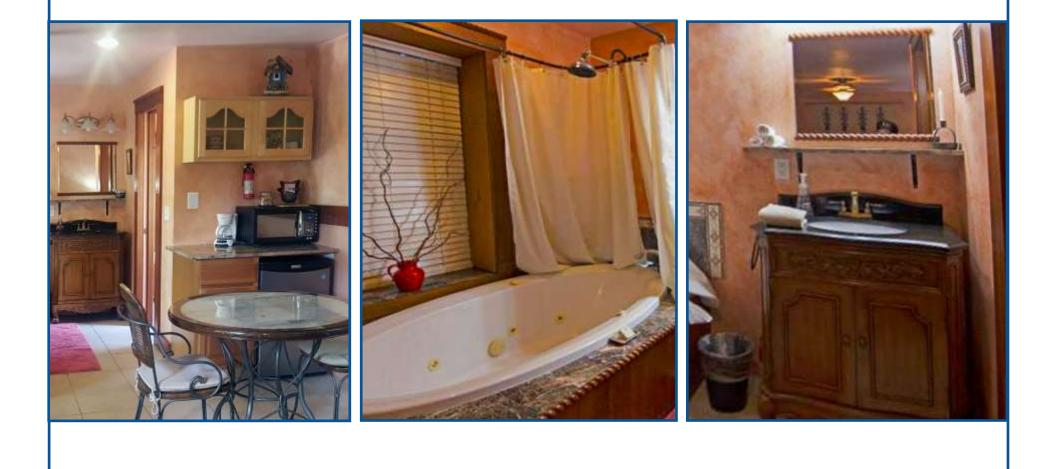

#### SUITES DETAILS

- The Panchot "Stone House"- King bedroom, kitchenette, a separate room with a futon, electric fireplace, and private patio.
- The Hacienda "former bunkhouse"- Queen bed kitchenette and jacuzzi tub.
- The Kevie Queen bed and kitchenette with ADA friendly and has a roll-in tile shower.
- The DeLayne is a former old schoolhouse that was moved to the property. Queen bed with kitchenette and attached bathroom