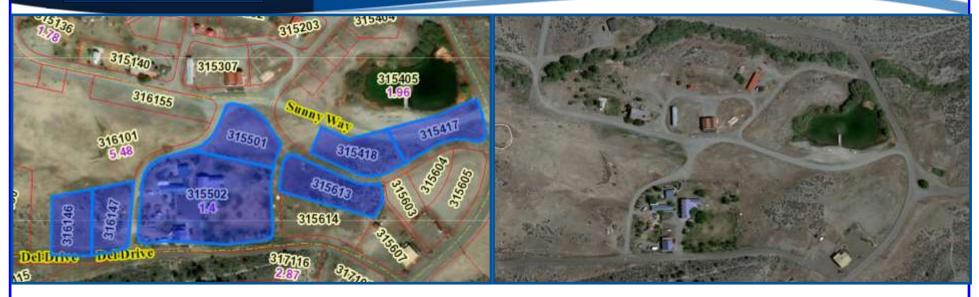

#### PARCEL OVERVIEW

| Parcel Number | 315417        | 315418        | 315501        | 315502        | 315613        | 316146        | 316147        |  |
|---------------|---------------|---------------|---------------|---------------|---------------|---------------|---------------|--|
| Site Address  | 101 SUNNY WAY | 103 SUNNY WAY | 0 COMMON LAND | 107 DEL DRIVE | 106 SUNNY WAY | 111 DEL DRIVE | 109 DEL DRIVE |  |
| Acreage       | 0.39          | 0.38          | 0.41          | 1.4           | 0.44          | 0.32          | 0.33          |  |
| Land Use Code | 120           | 120           | 140           | 432           | 140           | 130           | 130           |  |
| Year Built    | 0             | 0             | 0             | 1880          | 0             | 0             | 0             |  |
| Flood Zone    | ZONE AE       | ZONE AE       | ZONE AE       |               | ZONE X, AE    | ZONE X        | ZONE X, AE    |  |

| Rarcel Number 🔺 | х | 🗄 Site Address 🌐 | х | Acreage | х | 🗄 Landuse Code 🌣 | х | and and allowing and allowing and allow and allow and allowing and allowing and allowing and allow and all |
|-----------------|---|------------------|---|---------|---|------------------|---|--------------------------------------------------------------------------------------------------------------------------------------------------------------------------------------------------------------------------------------------------------------------------------------------------------------------------------------------------------------------------------------------------------------------------------------------------------------------------------------------------------------------------------------------------------------------------------------------------------------------------------------------------------------------------------------------------------------------------------------------------------------------------------------------------------------------------------------------------------------------------------------------------------------------------------------------------------------------------------------------------------------------------------------------------------------------------------------------------------------------------------------------------------------------------------------------------------------------------------------------------------------------------------------------------------------------------------------------------------------------------------------------------------------------------------------------------------------------------------------------------------------------------------------------------------------------------------------------------------------------------------------------------------------------------------------------------------------------------------------------------------------------------------------------------------------------------------------------------------------------------------------------------------------------------------------------------------------------------------------------------------------------------------------------------------------------------------------------------------------------------------|
| 00315417        |   | 101 SUNNY WAY    |   | 0.39    |   | 120              |   |                                                                                                                                                                                                                                                                                                                                                                                                                                                                                                                                                                                                                                                                                                                                                                                                                                                                                                                                                                                                                                                                                                                                                                                                                                                                                                                                                                                                                                                                                                                                                                                                                                                                                                                                                                                                                                                                                                                                                                                                                                                                                                                                |
| 00315418        |   | 103 SUNNY WAY    |   | 0.38    |   | 120              |   | ACCURDATE AND A REAL PROPERTY                                                                                                                                                                                                                                              |
| 00315501        |   | 0 COMMON LAND    |   | 0.41    |   | 140              |   | T 16 N                                                                                                                                                                                                                                                                                                                                                                                                                                                                                                                                                                                                                                                                                                                                                                                                                                                                                                                                                                                                                                                                                                                                                                                                                                                                                                                                                                                                                                                                                                                                                                                                                                                                                                                                                                                                                                                                                                                                                                                                                                                                                                                         |
| 00315502        |   | 107 DEL DRIVE    |   | 1.4     |   | 432              |   |                                                                                                                                                                                                                                                                                                                                                                                                                                                                                                                                                                                                                                                                                                                                                                                                                                                                                                                                                                                                                                                                                                                                                                                                                                                                                                                                                                                                                                                                                                                                                                                                                                                                                                                                                                                                                                                                                                                                                                                                                                                                                                                                |
| 00315613        |   | 106 SUNNY WAY    |   | 0.44    |   | 140              |   |                                                                                                                                                                                                                                                                                                                                                                                                                                                                                                                                                                                                                                                                                                                                                                                                                                                                                                                                                                                                                                                                                                                                                                                                                                                                                                                                                                                                                                                                                                                                                                                                                                                                                                                                                                                                                                                                                                                                                                                                                                                                                                                                |
| 00316146        |   | 111 DEL DRIVE    |   | 0.32    |   | 130              |   |                                                                                                                                                                                                                                                                                                                                                                                                                                                                                                                                                                                                                                                                                                                                                                                                                                                                                                                                                                                                                                                                                                                                                                                                                                                                                                                                                                                                                                                                                                                                                                                                                                                                                                                                                                                                                                                                                                                                                                                                                                                                                                                                |
| 00316147        |   | 109 DEL DRIVE    |   | 0.33    |   | 130              |   | P-1 PI                                                                                                                                                                                                                                                                                                                                                                                                                                                                                                                                                                                                                                                                                                                                                                                                                                                                                                                                                                                                                                                                                                                                                                                                                                                                                                                                                                                                                                                                                                                                                                                                                                                                                                                                                                                                                                                                                                                                                                                                                                                                                                                         |
|                 |   |                  |   | 20      |   |                  |   | KINGSTON LANDER COUNTY                                                                                                                                                                                                                                                                                                                                                                                                                                                                                                                                                                                                                                                                                                                                                                                                                                                                                                                                                                                                                                                                                                                                                                                                                                                                                                                                                                                                                                                                                                                                                                                                                                                                                                                                                                                                                                                                                                                                                                                                                                                                                                         |