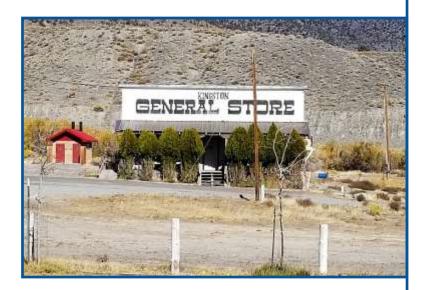

#### **KINGSTON NEVADA**

Located in central Nevada: Kingston, Nevada. This scenic getaway is nestled within the Big Smoky Valley, just 30 miles south of Austin on Highway 50. Sits a charming town with a population of 113, most of who reside in Kingston are retired or commute to nearby Austin for work. The community is so remote and serene that there are no stoplights, and few amenities open to the public. However, one place open for business is the indescribable find of Zach's Lucky Spur Saloon, where you are presented with a bevy of libations in a charismatic setting, located near just 200 feet from the magnificently luxurious Miles End B&B.

While there are minimal services in Kingston including an airstrip (LID: N15) and general store, there are innumerable entertaining activities to enjoy in the area. While Kingston is in the Big Smoky Valley, it's also nestled into Kingston Canyon, and apart of the grandiose Toiyabe Mountains. Reserve a spectacularly scenic campground within the canyon, or spend the day off roading through the canyon, where you will pass one of Nevada's taller peaks, Bunker Hill.