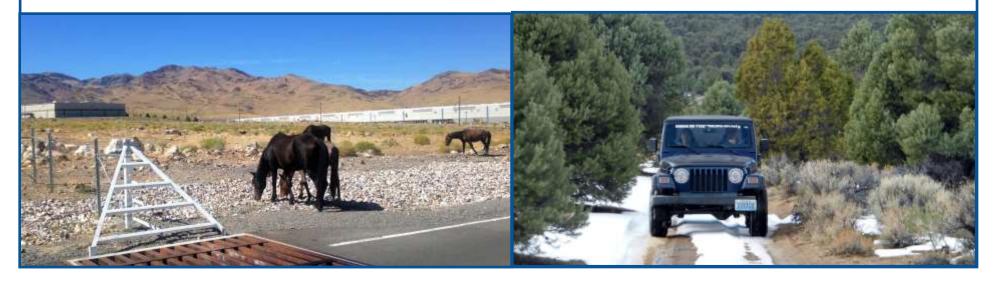

#### **CENTRAL NEVADA**

You wont find much traffic as you drive over the mountain passes and across the sagebrush-covered valleys of Nevada's north central region. In fact, US Highway 50 from Fernley to Ely was dubbed as the Loneliest Road in America by Life Magazine writer in 1986 based on its captivating remoteness.

The region is also known as Pony Express Territory because US 50 roughly follows the original Pony Express route. And, although the highway is pretty empty, there's tons to do.

Hunting, fishing, 4-wheeling, hot spring soaking, OHV, hiking, mountain climbing, stargazing/astrophotography, birding, and exploring native American history and ghost towns, are just a few of the many activities in the central Nevada region.

Aside from the canyon, the Big Smoky Valley also dishes up many unbelievable activities, including exploring the nearby Hickison Petroglyphs or taking a dip in the maddeningly scenic Spencer Hot Springs. Other places to check out are Pete's Summit and Toquima Cave, or trekking some of Nevada's taller peaks like Mount Jefferson. The area also features cross country skiing, fishing, hiking, hunting, 4-wheel, and stargazing. This unsuspecting gem is easily overlooked, but will undoubtedly deliver one of the most amazing experiences you've had.