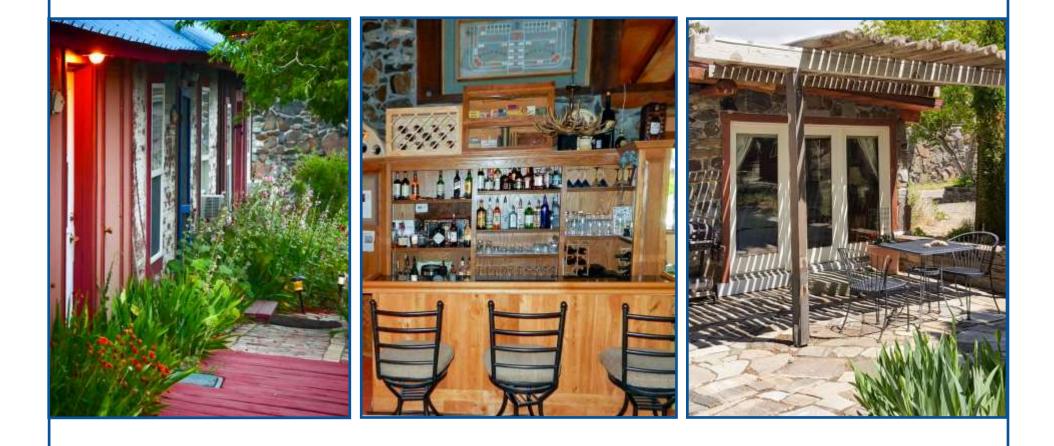

#### **PROPERTY FEATURES**

- 7 Lots w/ access to community well + 2 acres water irrigation rights
- Town water system, Nevada Energy electric, propane, AT&T landline, satellite
- Landscaped 1.5 acres with automatic sprinklers and drip system
- Wood-fired hot tub with redwood deck and changing room
- Professionally remodeled in 2008

#### MAIN LODGE

- Commercial chef's kitchen hood, range with grease inceptor, 3 compartment sink and prep kitchen w/granite countertops
- Commercial stainless appliances
- Solar radiant hydronic heat in the lodge and rock cabin
- 14' ceilings held with center-cut redwood beams, ceiling fans
- Massive grand rock fireplace
- Private bar including shuffleboard table
- Paver patio with BBW bar, grape covered gazebo and raised flower beds