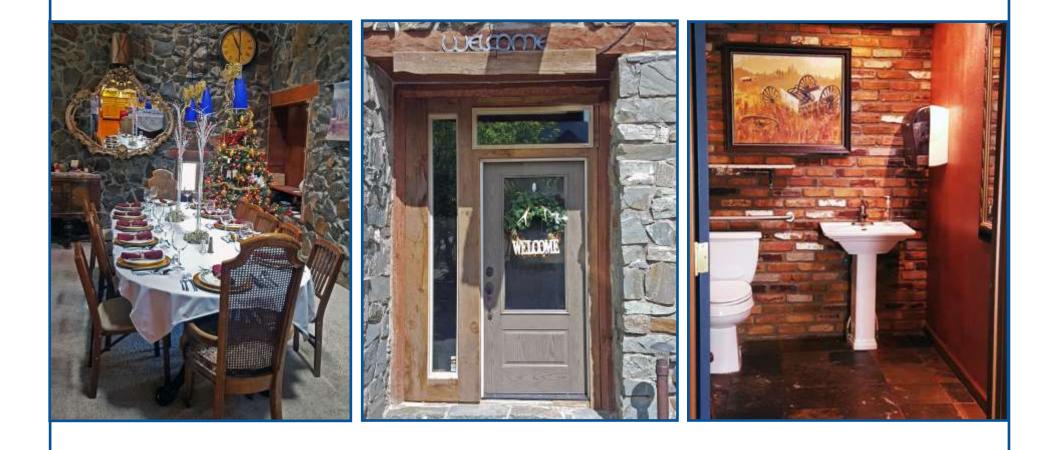

#### MAIN LODGE

- Commercial chef's kitchen hood, range with grease inceptor, 3 compartment sink and prep kitchen w/granite countertops
- Commercial stainless appliances
- Solar radiant hydronic heat in the lodge and rock cabin
- 14' ceilings held with center-cut redwood beams, ceiling fans
- Massive grand rock fireplace
- Private bar including shuffleboard table
- Paver patio with BBW bar, grape covered gazebo and raised flower beds

#### SUITES DETAILS

- The Panchot "Stone House"- King bedroom, kitchenette, a separate room with a futon, electric fireplace, and private patio.
- The Hacienda "former bunkhouse"- Queen bed kitchenette and jacuzzi tub.
- The Kevie Queen bed and kitchenette with ADA friendly and has a roll-in tile shower.
- The DeLayne is a former old schoolhouse that was moved to the property. Queen bed with kitchenette and attached bathroom