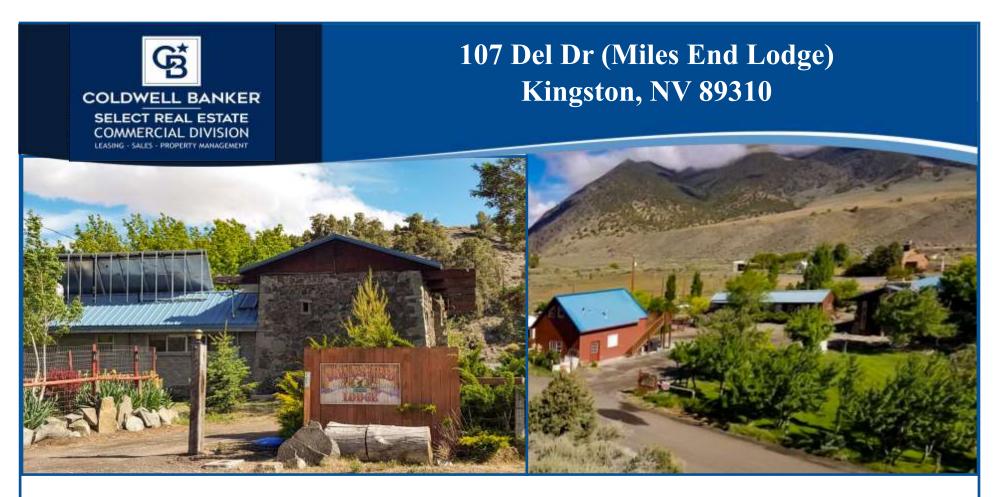

#### On the grid but off the radar!

Located in Kingston, Nevada luxury with a rustic atmosphere for the adventurous rural explorer this lodge is perfect for those looking for the elusive "hidden gem."

Marvel at the Toiyabe range and vast high desert of the Big Smoky Valley, from the wood-fired hot tub, outdoor kitchen/bar, or impressive rock lodge, you'll know you have found the peaceful escape you've been searching for!

#### **PROPERTY FEATURES**

- 7 Lots w/ access to community well + 2 acres water irrigation rights
- Town water system, Nevada Energy electric, propane, AT&T landline, satellite
- Landscaped 1.5 acres with automatic sprinklers and drip system
- Wood-fired hot tub with redwood deck and changing room
- Professionally remodeled in 2008

#### MAIN LODGE

- Commercial chef's kitchen hood, range with grease inceptor, 3 compartment sink and prep kitchen w/granite countertops
- Commercial stainless appliances
- Solar radiant hydronic heat in the lodge and rock cabin
- 14' ceilings held with center-cut redwood beams, ceiling fans
- Massive grand rock fireplace
- Private bar including shuffleboard table
- Paver patio with BBW bar, grape covered gazebo and raised flower beds