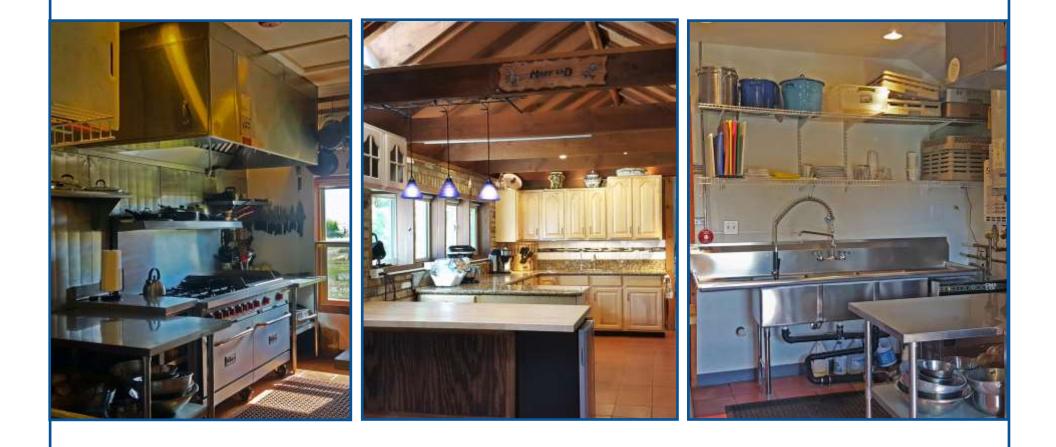

#### MAIN LODGE

- Commercial chef's kitchen hood, range with grease inceptor, 3 compartment sink and prep kitchen w/granite countertops
- Commercial stainless appliances
- Solar radiant hydronic heat in the lodge and rock cabin
- 14' ceilings held with center-cut redwood beams, ceiling fans
- Massive grand rock fireplace
- Private bar including shuffleboard table
- Paver patio with BBW bar, grape covered gazebo and raised flower beds