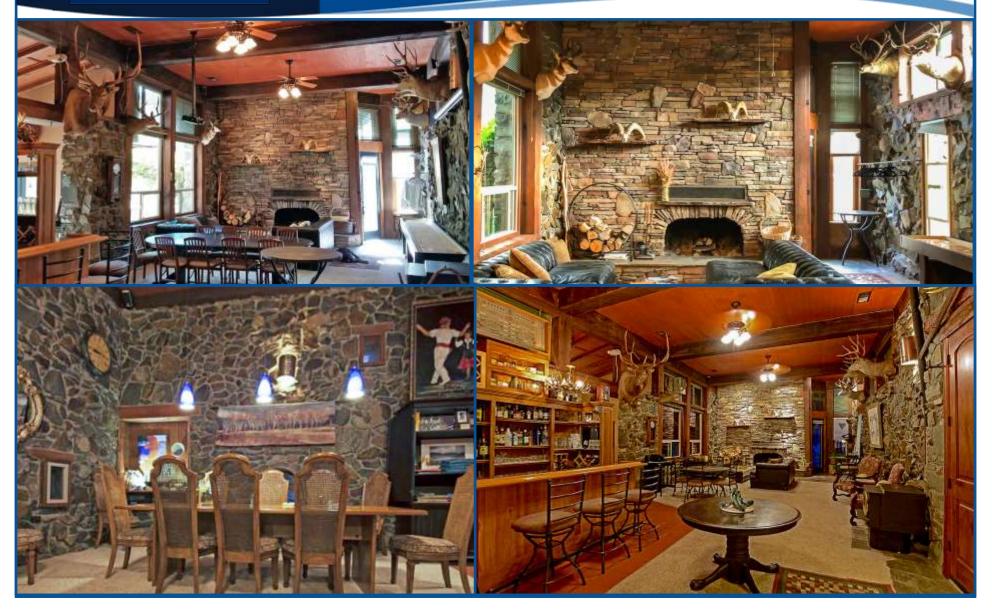

#### MAIN LODGE

- Commercial chef's kitchen hood, range with grease inceptor, 3 compartment sink and prep kitchen w/granite countertops
- Commercial stainless appliances
- Solar radiant hydronic heat in the lodge and rock cabin
- 14' ceilings held with center-cut redwood beams, ceiling fans
- Massive grand rock fireplace
- Private bar including shuffleboard table
- Paver patio with BBW bar, grape covered gazebo and raised flower beds