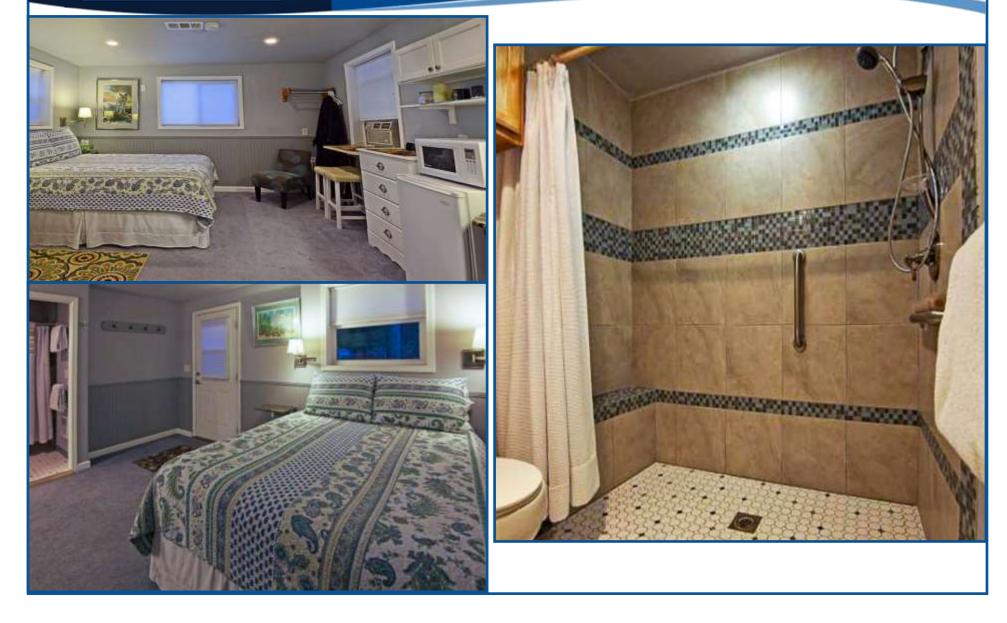

#### SUITES DETAILS

- The Panchot "Stone House"- King bedroom, kitchenette, a separate room with a futon, electric fireplace, and private patio.
- The Hacienda "former bunkhouse"- Queen bed kitchenette and jacuzzi tub.
- The Kevie Queen bed and kitchenette with ADA friendly and has a roll-in tile shower.
- The DeLayne is a former old schoolhouse that was moved to the property. Queen bed with kitchenette and attached bathroom