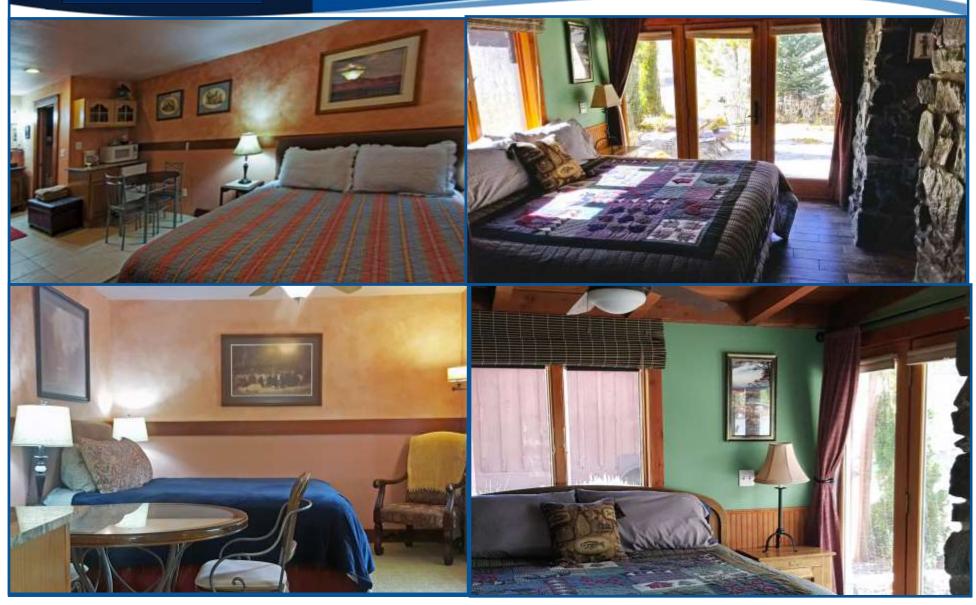

#### SUITES DETAILS

- The Panchot "Stone House"- King bedroom, kitchenette, a separate room with a futon, electric fireplace, and private patio.
- The Hacienda "former bunkhouse"- Queen bed kitchenette and jacuzzi tub.
- The Kevie Queen bed and kitchenette with ADA friendly and has a roll-in tile shower.
- The DeLayne is a former old schoolhouse that was moved to the property. Queen bed with kitchenette and attached bathroom