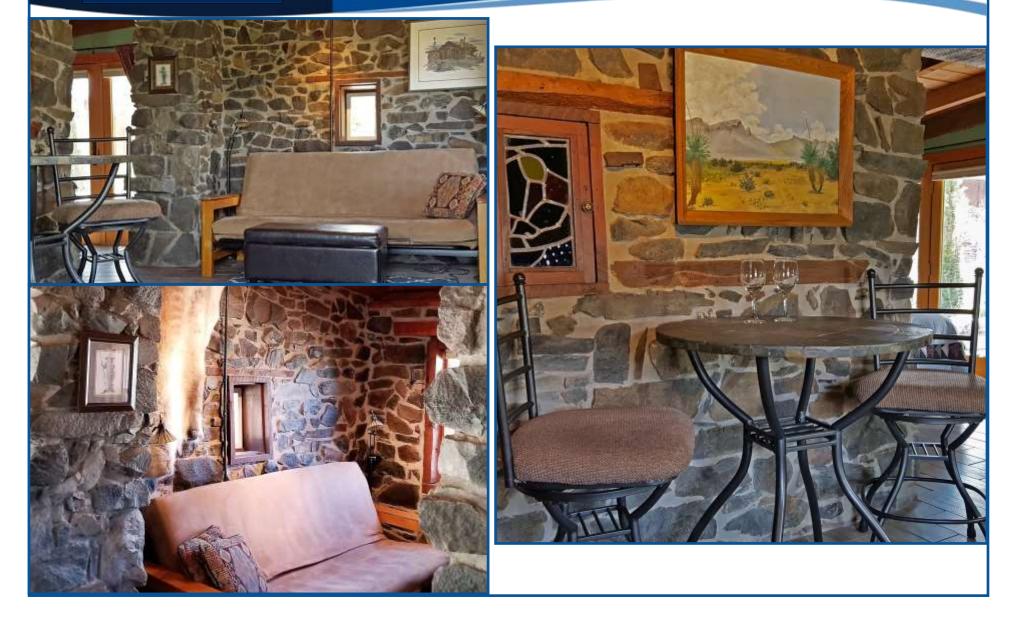

#### SUITES DETAILS

- The Panchot "Stone House"- King bedroom, kitchenette, a separate room with a futon, electric fireplace, and private patio.
- The Hacienda "former bunkhouse"- Queen bed kitchenette and jacuzzi tub.
- The Kevie Queen bed and kitchenette with ADA friendly and has a roll-in tile shower.
- The DeLayne is a former old schoolhouse that was moved to the property. Queen bed with kitchenette and attached bathroom