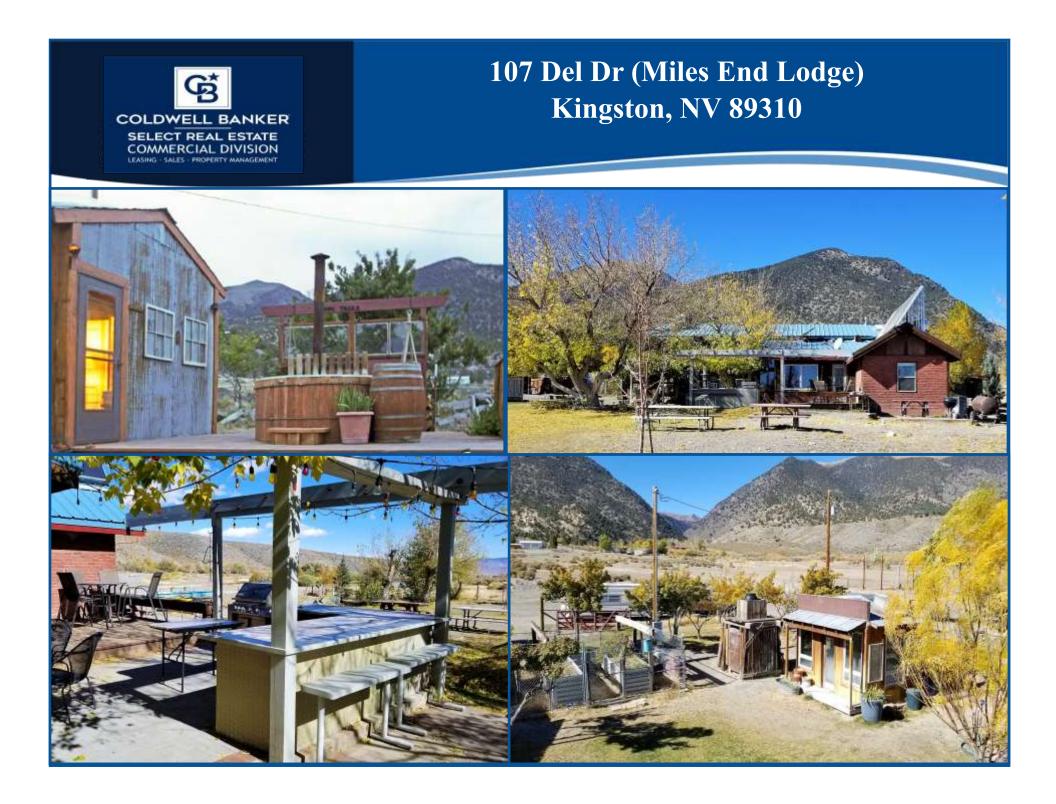

#### On the grid but off the radar!

Located in Kingston, Nevada luxury with a rustic atmosphere for the adventurous rural explorer this lodge is perfect for those looking for the elusive "hidden gem."

Marvel at the Toiyabe range and vast high desert of the Big Smoky Valley, from the wood-fired hot tub, outdoor kitchen/bar, or impressive rock lodge, you'll know you have found the peaceful escape you've been searching for!

#### **PROPERTY FEATURES**

- 7 Lots w/ access to community well + 2 acres water irrigation rights
- Town water system, Nevada Energy electric, propane, AT&T landline, satellite
- Landscaped 1.5 acres with automatic sprinklers and drip system
- Wood-fired hot tub with redwood deck and changing room
- Professionally remodeled in 2008

#### MAIN LODGE

- Commercial chef's kitchen hood, range with grease inceptor, 3 compartment sink and prep kitchen w/granite countertops
- Commercial stainless appliances
- Solar radiant hydronic heat in the lodge and rock cabin
- 14' ceilings held with center-cut redwood beams, ceiling fans
- Massive grand rock fireplace
- Private bar including shuffleboard table
- Paver patio with BBW bar, grape covered gazebo and raised flower beds

#### CARETAKER COTTAGE AND SHOP

- Extra-large (28X28 ft) heated 2 car garage with workbench and I/G commercial-grade laundry facility, additional (20X10ft) tool shed
- 400sf caretaker's quarters overlooks the property from the large Brazilian hardwood walkout deck above the garage